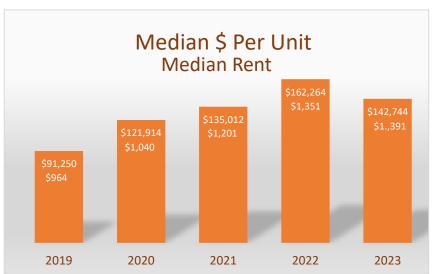

## Low Supply + High Demand = High Value

These stats are for the sale of all market rate assets over 100 units from January 2019 thru December 2023 in the northern half of Florida, to include the following markets:

- Tallahassee
- Jacksonville
- St. Augustine
- Volusia County
- Gainesville
- Ocala
- Polk County

| No. of Units | 2019 | 2020 | 2021 | 2022 | 2023 | TOTAL | <u>%</u> |
|--------------|------|------|------|------|------|-------|----------|
| 100-120      | 8    | 5    | 10   | 12   | 3    | 38    | 14%      |
| 121-140      | 4    | 3    | 6    | 4    | 4    | 21    | 8%       |
| 141-160      | 4    | 6    | 7    | 3    | 0    | 20    | 7%       |
| 161-180      | 5    | 1    | 2    | 6    | 0    | 14    | 5%       |
| 181-200      | 2    | 2    | 4    | 2    | 0    | 10    | 4%       |
| 201-220      | 6    | 2    | 4    | 4    | 2    | 18    | 6%       |
| 221-240      | 0    | 5    | 7    | 5    | 2    | 19    | 7%       |
| 241-260      | 3    | 4    | 9    | 7    | 0    | 23    | 8%       |
| 261-280      | 4    | 5    | 9    | 4    | 1    | 23    | 8%       |
| 281-300      | 8    | 5    | 5    | 3    | 3    | 24    | 9%       |
| 301-400      | 9    | 8    | 16   | 8    | 4    | 45    | 16%      |
| 401+         | 7    | 4    | 7    | 4    | 2    | 24    | 9%       |
| TOTAL        | 60   | 50   | 86   | 62   | 21   | 279   |          |