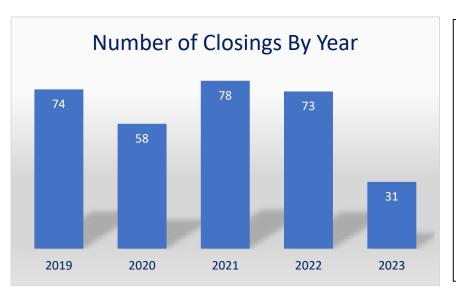

## Low Supply + High Demand = High Value

These stats are for the sale of all market rate assets between 10-99 units from January 2019 thru December 2023 in the northern half of Florida, to include the following markets:

- Tallahassee
- Jacksonville
- St. Augustine
- Volusia County
- Gainesville
- Ocala
- Polk County

| No. of Units | <u>2019</u> | 2020 | 2021 | 2022 | 2023 | <b>TOTAL</b> | <u>%</u> |
|--------------|-------------|------|------|------|------|--------------|----------|
| 10-20        | 33          | 32   | 27   | 28   | 17   | 137          | 44%      |
| 21-30        | 9           | 5    | 14   | 16   | 3    | 47           | 15%      |
| 31-40        | 8           | 6    | 12   | 4    | 5    | 35           | 11%      |
| 41-50        | 2           | 5    | 6    | 3    | 2    | 18           | 6%       |
| 51-60        | 9           | 3    | 6    | 9    | 1    | 28           | 9%       |
| 61-70        | 4           | 1    | 1    | 2    | 2    | 10           | 3%       |
| 71-80        | 3           | 2    | 3    | 3    | 0    | 11           | 4%       |
| 81-90        | 1           | 3    | 5    | 2    | 0    | 11           | 4%       |
| 91-99        | 5           | 1    | 4    | 6    | 1    | 17           | 5%       |
| TOTAL        | 74          | 58   | 78   | 73   | 31   | 314          |          |