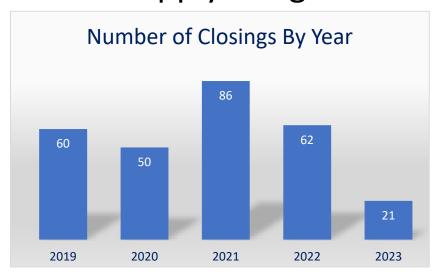

## Low Supply + High Demand = High Value

These stats are for the sale of all market rate assets over 100 units from January 2019 thru December 2023 in the northern half of Florida, to include the following markets:

- Tallahassee
- Jacksonville
- St. Augustine
- Volusia County
- Gainesville
- Ocala
- Polk County

| No. of Units | 2019 | 2020 | 2021 | 2022 | 2023 | TOTAL | <u>%</u> |
|--------------|------|------|------|------|------|-------|----------|
| 100-120      | 8    | 5    | 10   | 12   | 3    | 38    | 14%      |
| 121-140      | 4    | 3    | 6    | 4    | 4    | 21    | 8%       |
| 141-160      | 4    | 6    | 7    | 3    | 0    | 20    | 7%       |
| 161-180      | 5    | 1    | 2    | 6    | 0    | 14    | 5%       |
| 181-200      | 2    | 2    | 4    | 2    | 0    | 10    | 4%       |
| 201-220      | 6    | 2    | 4    | 4    | 2    | 18    | 6%       |
| 221-240      | 0    | 5    | 7    | 5    | 2    | 19    | 7%       |
| 241-260      | 3    | 4    | 9    | 7    | 0    | 23    | 8%       |
| 261-280      | 4    | 5    | 9    | 4    | 1    | 23    | 8%       |
| 281-300      | 8    | 5    | 5    | 3    | 3    | 24    | 9%       |
| 301-400      | 9    | 8    | 16   | 8    | 4    | 45    | 16%      |
| 401+         | 7    | 4    | 7    | 4    | 2    | 24    | 9%       |
| TOTAL        | 60   | 50   | 86   | 62   | 21   | 279   |          |