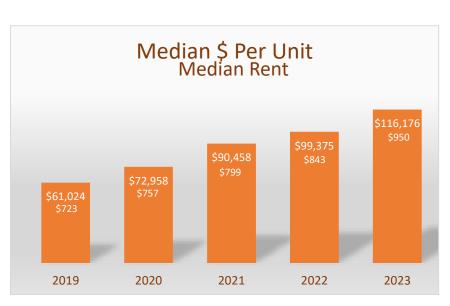

## Low Supply + High Demand = High Value

These stats are for the sale of all market rate assets between 10-99 units from January 2019 thru December 2023 in the northern half of Florida, to include the following markets:

Median Price/Unit \$61,024 \$72,958 \$90,458 \$99,375 \$116,176